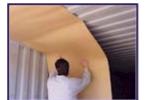

## AbsorLiner™ INSTALLATION INSTRUCTUIONS

1. Prepare surface by removing any dust, paint flakes, oil, water or any other contaminants so that adhesive tape will stick.

2. Apply adhesive transfer tape on every 4<sup>th</sup> roof bow across the width of the container.

- 3. Smooth tape with light pressure.
- 4. Remove tape liner to expose the adhesive film.

5. Roll out AbsorLiner™ on one side of container floor and cut to length.

6. Attach AbsorLiner™ to one side of the ceiling. Start at nose of container and work to doors.

7. Repeat steps 5 and 6 on the other side of ceiling.

NOTE: Keep AbsorLiner™ as smooth as possible as you install it to the ceiling. This will prevent sagging.

A slight gap in the center seam is normal.