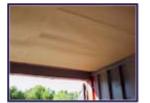

7. Repeat steps 5 and 6 on the other side of ceiling.

NOTE: Keep AbsorLiner™ as smooth as possible as you install it to the ceiling. This will prevent sagging.

A slight gap in the center seam is normal.