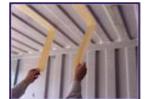

- 3. Smooth tape with light pressure.
- 4. Remove tape liner to expose the adhesive film.

5. Roll out AbsorLiner™ on one side of container floor and cut to length.

6. Attach AbsorLiner™ to one side of the ceiling. Start at nose of container and work to doors.