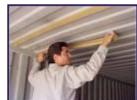

- 3. Smooth tape with light pressure.
- 4. Remove tape liner to expose the adhesive film.

5. Roll out AbsorLiner™ on one side of container floor and cut to length.

6. Attach AbsorLiner™ to one side of the ceiling. Start at nose of container and work to doors.

7. Repeat steps 5 and 6 on the other side of ceiling.

NOTE: Keep AbsorLiner™ as smooth as possible as you install it to the ceiling. This will prevent sagging.

A slight gap in the center seam is normal.