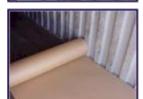

- 3. Smooth tape with light pressure.
- 4. Remove tape liner to expose the adhesive film.

5. Roll out AbsorLiner™ on one side of container floor and cut to length.

6. Attach AbsorLiner™ to one side of the ceiling. Start at nose of container and work to doors.