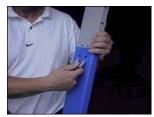

4 Push the Double Pin through the holes from the back – ALL THE WAY.

5 Pull hard on the Absorber to ensure that the Double Pin is securely locked.

6 Place the hook over a bar or loop near the ceiling and pull down until the hook snaps into position.