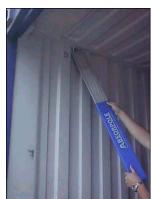

7 Push the Absorpole into the wall corrugation.

ABSORPOLE<sup>®</sup> AUTHORIZED REGIONAL CENTER WESTERN HEMISPHERE