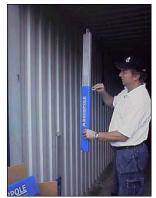

7 Push the Absorpole into the wall corrugation.

ABSORPOLE<sup>®</sup> AUTHORIZED REGIONAL CENTER WESTERN HEMISPHERE