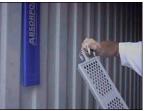

## **ABSORPOLE<sup>®</sup>** INSTALLATION INSTRUCTIONS

D

1 Pull out the Absorber from the Container, by pulling at the Hook.

2 Break off the Double Pin that is attached to the Hook.

3 Align the two holes of the Absorber and the Container