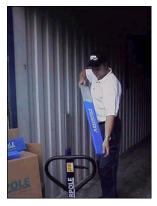

## **ABSORPOLE<sup>®</sup>** INSTALLATION INSTRUCTIONS

D

1 Pull out the Absorber from the Container, by pulling at the Hook.

2 Break off the Double Pin that is attached to the Hook.

3 Align the two holes of the Absorber and the Container

7 Push the Absorpole into the wall corrugation.

ABSORPOLE<sup>®</sup> AUTHORIZED REGIONAL CENTER WESTERN HEMISPHERE