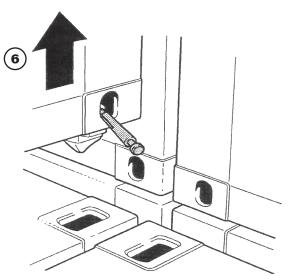

TWIST THE UPPER CONE COUNTER-CLOCKWISE BY PULLING THE HANDLE.

PUSH THE TUBE-SLEEVE INTO THE APERTURE.

TWIST THE TOOL COUNTER-CLOCKWISE UNTIL THE TOOL IS SECURED INSIDE THE CORNER CASTING.

MAKE SURE THAT THE TOOL IS SECURED BEFORE LIFTING THE CONTAINER.