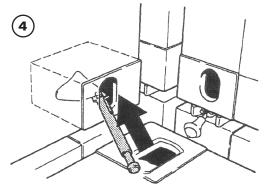

### FOR FRONT OPERATION

**USED WHEN UNLOCKING HANDLE IS TORN OFF OR** POINTING THE WRONG WAY UNDER THE CONTAINER.

WHEN THE TWISTLOCK IS ACCESSIBLE FROM FRONT, USE TOOL: 5003-ET-1.

**TWIST THE UPPER CONE COUNTER-CLOCKWISE BY PUSHING** THE TOOL INTO THE CORNER CASTING.

MAKE SURE THAT THE TOOL IS SECURED BEFORE LIFTING THE CONTAINER.