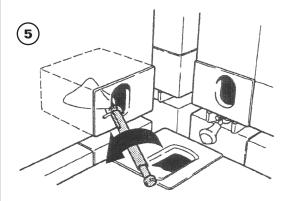

### FOR SIDE OPERATION

USED WHEN UNLOCKING HANDLE IS TORN OFF OR POINTING THE WRONG WAY UNDER THE CONTAINER.

WHEN THE TWISTLOCK IS ACCESSIBLE FROM SIDE, USE TOOL: 5003-ET-2.

INSERT THE TOOL INTO THE SIDE-APERTURE AND TWIST THE TOOL UNDERNEATH THE UPPER CONE.

TWIST THE UPPER CONE COUNTER-CLOCKWISE BY PULLING THE HANDLE.

PUSH THE TUBE-SLEEVE INTO THE APERTURE.

TWIST THE TOOL COUNTER-CLOCKWISE UNTIL THE TOOL IS SECURED INSIDE THE CORNER CASTING.

MAKE SURE THAT THE TOOL IS SECURED BEFORE LIFTING THE CONTAINER.