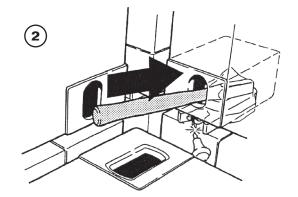

### FOR SIDE OPERATION

USED WHEN UNLOCKING HANDLE IS TORN OFF OR POINTING THE WRONG WAY UNDER THE CONTAINER.

WHEN THE TWISTLOCK IS ACCESSIBLE FROM SIDE, USE TOOL: 5003-ET-2.

INSERT THE TOOL INTO THE SIDE-APERTURE AND TWIST THE TOOL UNDERNEATH THE UPPER CONE.

TWIST THE UPPER CONE COUNTER-CLOCKWISE BY PULLING THE HANDLE.

PUSH THE TUBE-SLEEVE INTO THE APERTURE.

TWIST THE TOOL COUNTER-CLOCKWISE UNTIL THE TOOL IS SECURED INSIDE THE CORNER CASTING.

MAKE SURE THAT THE TOOL IS SECURED BEFORE LIFTING THE CONTAINER.