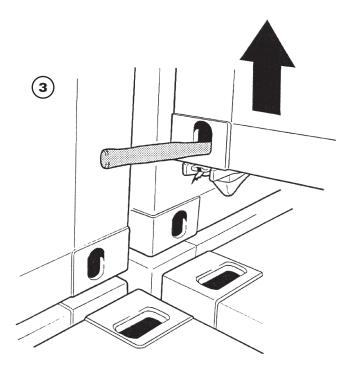

### **EMERGENCY TOOLS**

### FOR SIDE OPERATION

USED WHEN UNLOCKING HANDLE IS TORN OFF OR POINTING THE WRONG WAY UNDER THE CONTAINER.

WHEN THE TWISTLOCK IS ACCESSIBLE FROM SIDE, USE TOOL: 5003-ET-2.

INSERT THE TOOL INTO THE SIDE-APERTURE AND TWIST THE TOOL UNDERNEATH THE UPPER CONE.

TWIST THE UPPER CONE COUNTER-CLOCKWISE BY PULLING THE HANDLE.

PUSH THE TUBE-SLEEVE INTO THE APERTURE.

TWIST THE TOOL COUNTER-CLOCKWISE UNTIL THE TOOL IS SECURED INSIDE THE CORNER CASTING.

MAKE SURE THAT THE TOOL IS SECURED BEFORE LIFTING THE CONTAINER.