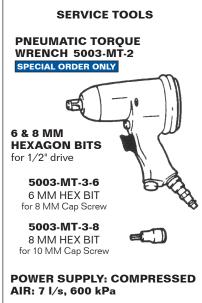

#### MODEL 5003-MT-1-KIT SERVICE/REPAIR TOOL KIT contains:

| QTY. | MODEL             | DESCRIPTION                                                                |  |  |
|------|-------------------|----------------------------------------------------------------------------|--|--|
| 1    | 5003-076174735987 | DEWALT 15-GALLON JOB BOX CHEST w/ WHEELS                                   |  |  |
| 1    | 5003-MT-1         | SERVICE JIG for C5AM, C5AM-DF, C8A-DF & CV-20                              |  |  |
| 1    | 5003-MT-1-TS      | TOGGLE SPINDLE attached to MT-1 SERVICE JIG (used on C5AM & C5AM-DF locks) |  |  |
| 1    | 5003-MT-1-SP      | SPRING TENSIONER for MT-1 SERVICE JIG (used on C5AM & C5AM-DF locks)       |  |  |
| 1    | 5003-107423       | RATCHET WRENCH w/ 1/ 2" DRIVE                                              |  |  |
| 1    | 5003-684254       | 5" RATCHET EXTENSION w/ 1/ 2" DRIVE                                        |  |  |
| 4    | 5003-MT-3-6       | 6 MM HEX BIT for M8 Cap Screw                                              |  |  |
| 1    | 5003-MT-3-8       | 8 MM HEX BIT for M10 Cap Screw                                             |  |  |