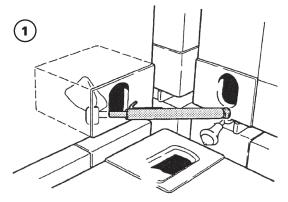

### **EMERGENCY TOOLS**

### FOR SIDE OPERATION

USED WHEN UNLOCKING HANDLE IS TORN OFF OR POINTING THE WRONG WAY UNDER THE CONTAINER.

WHEN THE TWISTLOCK IS ACCESSIBLE FROM SIDE, USE TOOL: 5003-ET-2.

INSERT THE TOOL INTO THE SIDE-APERTURE AND TWIST THE TOOL UNDERNEATH THE UPPER CONE.

TWIST THE UPPER CONE COUNTER-CLOCKWISE BY PULLING THE HANDLE.

PUSH THE TUBE-SLEEVE INTO THE APERTURE.

TWIST THE TOOL COUNTER-CLOCKWISE UNTIL THE TOOL IS SECURED INSIDE THE CORNER CASTING.

MAKE SURE THAT THE TOOL IS SECURED BEFORE LIFTING THE CONTAINER.