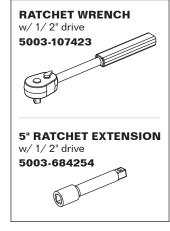

#### MODEL 5003-MT-1-KIT SERVICE/REPAIR TOOL KIT contains:

| QTY. | MODEL             | DESCRIPTION                                                                |  |  |
|------|-------------------|----------------------------------------------------------------------------|--|--|
| 1    | 5003-076174735987 | DEWALT 15-GALLON JOB BOX CHEST w/ WHEELS                                   |  |  |
| 1    | 5003-MT-1         | SERVICE JIG for C5AM, C5AM-DF, C8A-DF & CV-20                              |  |  |
| 1    | 5003-MT-1-TS      | TOGGLE SPINDLE attached to MT-1 SERVICE JIG (used on C5AM & C5AM-DF locks) |  |  |
| 1    | 5003-MT-1-SP      | SPRING TENSIONER for MT-1 SERVICE JIG (used on C5AM & C5AM-DF locks)       |  |  |
| 1    | 5003-107423       | RATCHET WRENCH w/ 1/ 2" DRIVE                                              |  |  |
| 1    | 5003-684254       | 5" RATCHET EXTENSION w/ 1/ 2" DRIVE                                        |  |  |
| 4    | 5003-MT-3-6       | 6 MM HEX BIT for M8 Cap Screw                                              |  |  |
| 1    | 5003-MT-3-8       | 8 MM HEX BIT for M10 Cap Screw                                             |  |  |