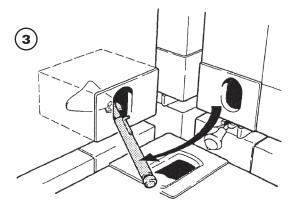

### **EMERGENCY TOOLS**

### FOR SIDE OPERATION

USED WHEN UNLOCKING HANDLE IS TORN OFF OR POINTING THE WRONG WAY UNDER THE CONTAINER.

WHEN THE TWISTLOCK IS ACCESSIBLE FROM SIDE, USE TOOL: 5003-ET-2.

INSERT THE TOOL INTO THE SIDE-APERTURE AND TWIST THE TOOL UNDERNEATH THE UPPER CONE.

TWIST THE UPPER CONE COUNTER-CLOCKWISE BY PULLING THE HANDLE.

PUSH THE TUBE-SLEEVE INTO THE APERTURE.

TWIST THE TOOL COUNTER-CLOCKWISE UNTIL THE TOOL IS SECURED INSIDE THE CORNER CASTING.

MAKE SURE THAT THE TOOL IS SECURED BEFORE LIFTING THE CONTAINER.