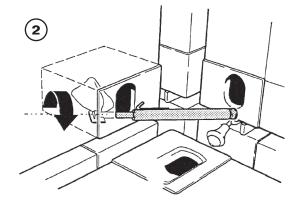

### **EMERGENCY TOOLS**

### FOR SIDE OPERATION

USED WHEN UNLOCKING HANDLE IS TORN OFF OR POINTING THE WRONG WAY UNDER THE CONTAINER.

WHEN THE TWISTLOCK IS ACCESSIBLE FROM SIDE, USE TOOL: 5003-ET-2.

INSERT THE TOOL INTO THE SIDE-APERTURE AND TWIST THE TOOL UNDERNEATH THE UPPER CONE.

TWIST THE UPPER CONE COUNTER-CLOCKWISE BY PULLING THE HANDLE.

PUSH THE TUBE-SLEEVE INTO THE APERTURE.

TWIST THE TOOL COUNTER-CLOCKWISE UNTIL THE TOOL IS SECURED INSIDE THE CORNER CASTING.

MAKE SURE THAT THE TOOL IS SECURED BEFORE LIFTING THE CONTAINER.