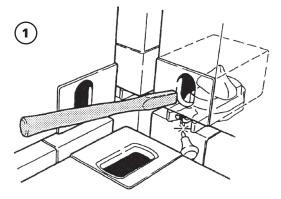

### FOR SIDE OPERATION

USED WHEN UNLOCKING HANDLE IS TORN OFF OR POINTING THE WRONG WAY UNDER THE CONTAINER.

WHEN THE TWISTLOCK IS ACCESSIBLE FROM SIDE, USE TOOL: 5003-ET-2.

INSERT THE TOOL INTO THE SIDE-APERTURE AND TWIST THE TOOL UNDERNEATH THE UPPER CONE.

TWIST THE UPPER CONE COUNTER-CLOCKWISE BY PULLING THE HANDLE.

PUSH THE TUBE-SLEEVE INTO THE APERTURE.

TWIST THE TOOL COUNTER-CLOCKWISE UNTIL THE TOOL IS SECURED INSIDE THE CORNER CASTING.

MAKE SURE THAT THE TOOL IS SECURED BEFORE LIFTING THE CONTAINER.