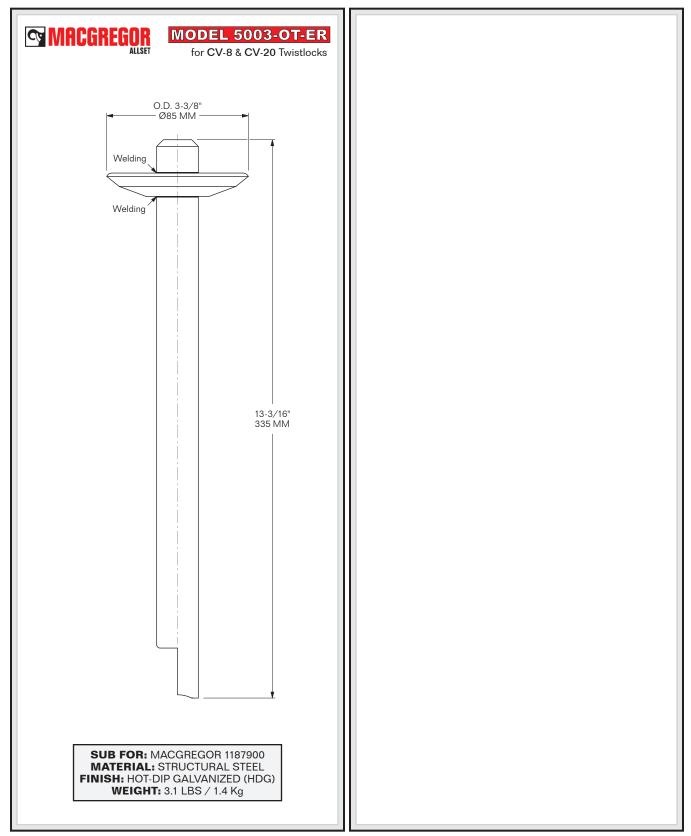

PPER CONE COUNTER-CLOCKWISE BY PUSHING** THE TOOL INTO THE CORNER CASTING.



MAKE SURE THAT THE TOOL IS SECURED BEFORE LIFTING THE CONTAINER.



### **EMERGENCY TOOLS**

### FOR SIDE OPERATION



USED WHEN UNLOCKING HANDLE IS TORN OFF OR POINTING THE WRONG WAY UNDER THE CONTAINER.



WHEN THE TWISTLOCK IS ACCESSIBLE FROM SIDE, USE TOOL: 5003-ET-2.



INSERT THE TOOL INTO THE SIDE-APERTURE AND TWIST THE TOOL UNDERNEATH THE UPPER CONE.



TWIST THE UPPER CONE COUNTER-CLOCKWISE BY PULLING THE HANDLE.



PUSH THE TUBE-SLEEVE INTO THE APERTURE.



TWIST THE TOOL COUNTER-CLOCKWISE UNTIL THE TOOL IS SECURED INSIDE THE CORNER CASTING.



MAKE SURE THAT THE TOOL IS SECURED BEFORE LIFTING THE CONTAINER.



E-mail: sales@buffersusa.com



# EMERGENCY RELEASE TOOL for CV-8 & CV-20 MANUAL TWISTLOCKS