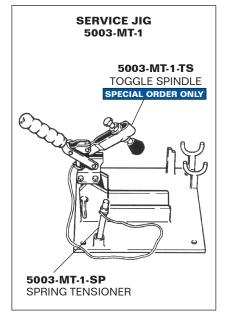

#### MODEL 5003-MT-1-KIT SERVICE/REPAIR TOOL KIT contains:

| QTY. | MODEL             | DESCRIPTION                                                                |  |  |
|------|-------------------|----------------------------------------------------------------------------|--|--|
| 1    | 5003-076174735987 | DEWALT 15-GALLON JOB BOX CHEST w/ WHEELS                                   |  |  |
| 1    | 5003-MT-1         | SERVICE JIG for C5AM, C5AM-DF, C8A-DF & CV-20                              |  |  |
| 1    | 5003-MT-1-TS      | TOGGLE SPINDLE attached to MT-1 SERVICE JIG (used on C5AM & C5AM-DF locks) |  |  |
| 1    | 5003-MT-1-SP      | SPRING TENSIONER for MT-1 SERVICE JIG (used on C5AM & C5AM-DF locks)       |  |  |
| 1    | 5003-107423       | RATCHET WRENCH w/ 1/ 2" DRIVE                                              |  |  |
| 1    | 5003-684254       | 5" RATCHET EXTENSION w/ 1/ 2" DRIVE                                        |  |  |
| 4    | 5003-MT-3-6       | 6 MM HEX BIT for M8 Cap Screw                                              |  |  |
| 1    | 5003-MT-3-8       | 8 MM HEX BIT for M10 Cap Screw                                             |  |  |