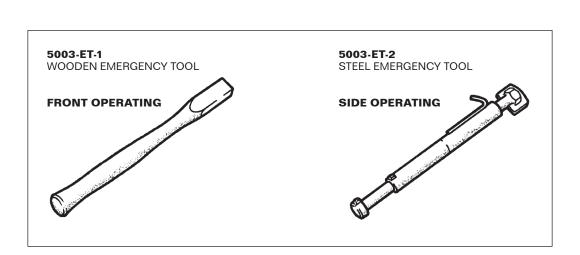

## **EMERGENCY TOOLS**

FOR SEMI-AUTOMATIC TWISTLOCK C5AM & C5AM-DF

| MODEL     | MATERIAL     | WEIGHT             | COLOR | REMARK          |
|-----------|--------------|--------------------|-------|-----------------|
| 5003-ET-1 | HICKORY WOOD | 0.15 Kg / 0.34 LBS | RED   | FRONT OPERATING |
| 5003-ET-2 | STEEL        | 0.66 Kg / 1.45 LBS | RED   | SIDE OPERATING  |

#### **USE THE EMERGENCY TOOL:**

WHEN THE WIRE-HANDLE IS OUT OF FUNCTION.

WHEN THE TWISTLOCK HAS BEEN MOUNTED BACKWARDS/ FRONT.

5003-2

### FOR FRONT OPERATION

**USED WHEN UNLOCKING HANDLE IS TORN OFF OR** POINTING THE WRONG WAY UNDER THE CONTAINER.

WHEN THE TWISTLOCK IS ACCESSIBLE FROM FRONT, USE TOOL: 5003-ET-1.

**TWIST THE UPPER CONE COUNTER-CLOCKWISE BY PUSHING** THE TOOL INTO THE CORNER CASTING.

### FOR SIDE OPERATION

USED WHEN UNLOCKING HANDLE IS TORN OFF OR POINTING THE WRONG WAY UNDER THE CONTAINER.

WHEN THE TWISTLOCK IS ACCESSIBLE FROM SIDE, USE TOOL: 5003-ET-2.

INSERT THE TOOL INTO THE SIDE-APERTURE AND TWIST THE TOOL UNDERNEATH THE UPPER CONE.